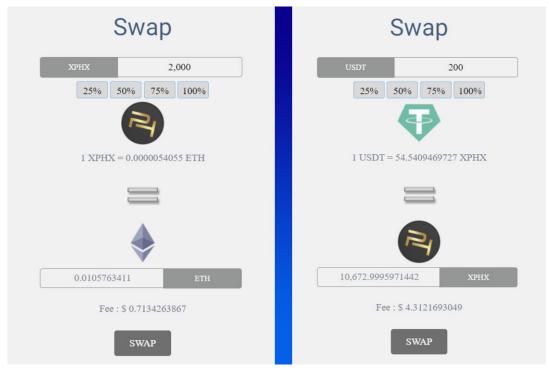

### Swap:

PhoenixCo Swap is an off-chain service that we provide for XPHX and other popular coins and tokens regardless of their blockchain.

Price info for most of the assets comes from Coingecko API and there's no hidden fees apart from the typical 1.7% fees that will be shown in the bottom of swap page. 33% of total fees will be redistributed in our LP for those who provided XPHX paired liquidity.

#### Listing in our Swap :

Other projects and blockchain related companies can submit requests to list their assets in our swap. We only demand for XPHX paired with their native token plus a low fee to list their assets. This is one of the ways we collaborate with other potential projects to have a great relationship between us and others.

Example : Selling Algo/USDT

Example : Buying & Selling XPHX in different pairs