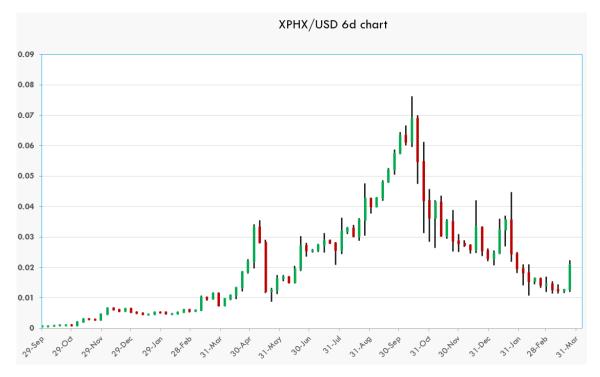

### **XPHX Price History:**

We gathered the price information for XPHX since genesis to this date(March 2022), which will be shown here :

#### XPHX 6d price chart since Sep 2020 : All time low : \$0.00077 All time high : \$0.0766

this chart is made possible using our swap data , memo.cash XPHX purchases , anycoin.cash exchange in the early days and PancakeSwap since XPHX launched on BSC (Oct 2021).